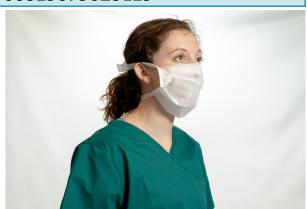

## Casco C-Matt<sup>TM</sup> Reusable Face Mask

The Casco C-Matt™ Reusable Face Mask is an FDA Certified Class 1 Level 2 Mask made from white 10 mm spunbond polypropylene. As a Level 2 Mask, our product is designed for moderate to high risk fluid environments with its wide, pouch-style design that gives more room for users to breathe. Our mask is also machine washable (directions on back) for those who wish to reuse them.

| Features                                     | Benefits                                                       |
|----------------------------------------------|----------------------------------------------------------------|
| 2-tie attachment or Elastic around-ear loops | Makes for convenient, all—day use; secure and comfortable      |
| Hydrophobic                                  | Prevents liquids from penetrating the mask                     |
| Latex Free                                   | Reduced risk of allergic reactions                             |
| Machine Washable (But also disposable)       | Allows for use multiple times rather than one- time disposable |