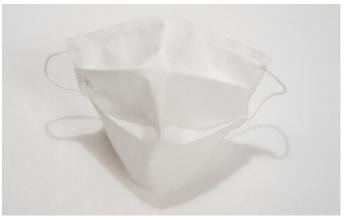

## Casco C-Matt<sup>TM</sup> Reusable Face Mask

The Casco C-Matt™ Reusable Face Mask is an FDA Certified Class 1 Level 2 Mask made from white 10 mm spunbond polypropylene. As a Level 2 Mask, our product is designed for moderate to high risk fluid environments with its wide, pouch-style design that gives more room for users to breathe. Our mask is also machine washable (directions on back) for those who wish to reuse them.