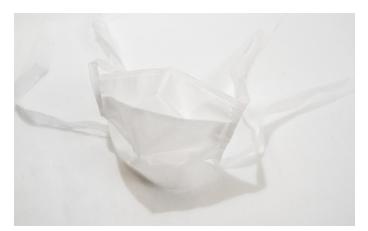

## Casco C-Matt<sup>TM</sup> Reusable Face Mask

The Casco C-Matt™ Reusable Face Mask is an FDA Certified Class 1 Level 2 Mask made from white 10 mm spunbond polypropylene. As a Level 2 Mask, our product is designed for moderate to high risk fluid environments with its wide, pouch-style design that gives more room for users to breathe. Our mask is also machine washable (directions on back) for those who wish to reuse them.